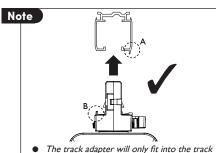

#### Installation - Track

- The track adapter will only fit into the track in one orientation to ensure correct polarity.
- Do not force the track adapter into the track, if it proves difficult to insert, try the other orientation