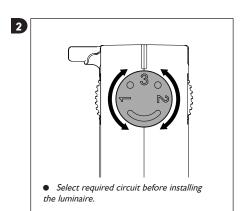

#### Installation - Track

- The track adapter will only fit into the track in one orientation to ensure correct polarity.
- Do not force the track adapter into the track, if it proves difficult to insert, try the other orientation