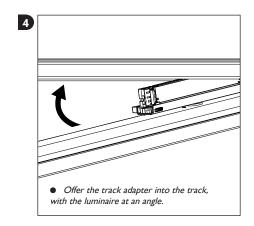

#### Installation - Track

- The track adapter will only fit into the track in one orientation to ensure correct polarity.
- Do not force the track adapter into the track, if it proves difficult to insert, try the other orientation