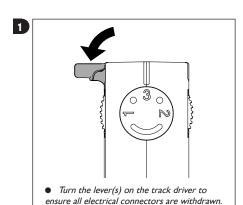

n Guide

TD1682/TD1683/TD1684/TD1685 TT1682/TT1683/TT1684/TT1685

### Disconnect electricity supply before installation

To be installed by qualified personnel only, in accordance with current building and wiring regulations.

When installing, we recommend wearing disposable gloves to avoid fingerprinting to the paint work of the luminaire.

Read leaflet fully before installation.

# Hacel Fluent in Lighting

THE SILVERLINK, WALLSEND, NEWCASTLE UPON TYNE,
TYNE & WEAR. NE28 9ND

Technical: (0191) 280 9914
Email: technical@hacel.co.uk
Web: www.hacel.co.uk

#### Installation - Track



- The track adapter will only fit into the track in one orientation to ensure correct polarity.
- Do not force the track adapter into the track, if it proves difficult to insert, try the other orientation

















## Option 640 - Tamper - Proof Bracket