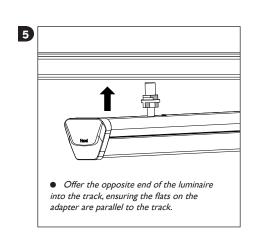

#### Installation - Track

- The track adapter will only fit into the track in one orientation to ensure correct polarity.
- Do not force the track adapter into the track, if it proves difficult to insert, try the other orientation