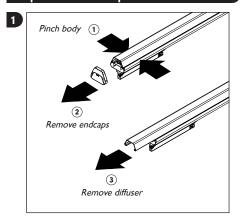

#### Installation - Track

- The track adapter will only fit into the track in one orientation to ensure correct polarity.
- Do not force the track adapter into the track, if it proves difficult to insert, try the other orientation