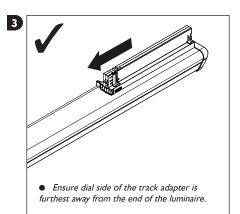

ation Guide

TD1682/TD1683/TD1684/TD1685 TT1682/TT1683/TT1684/TT1685

### Disconnect electricity supply before installation

To be installed by qualified personnel only, in accordance with current building and wiring regulations.

When installing, we recommend wearing disposable gloves to avoid fingerprinting to the paint work of the luminaire.

Read leaflet fully before installation.

# Hacel Fluent in Lighting

THE SILVERLINK, WALLSEND, NEWCASTLE UPON TYNE,
TYNE & WEAR. NE28 9ND

Technical: (0191) 280 9914
Email: technical@hacel.co.uk
Web: www.hacel.co.uk

#### Installation - Track



- The track adapter will only fit into the track in one orientation to ensure correct polarity.
- Do not force the track adapter into the track, if it proves difficult to insert, try the other orientation

















## Option 640 - Tamper - Proof Bracket