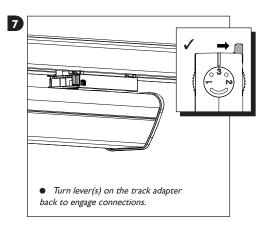

#### Installation - Track

- The track adapter will only fit into the track in one orientation to ensure correct polarity.
- Do not force the track adapter into the track, if it proves difficult to insert, try the other orientation